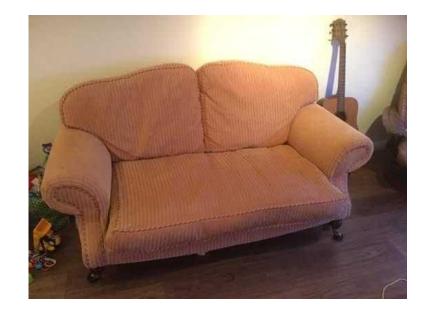

## 2 Seater Sofa (20 GBP)

Location London, London https://www.freeadsz.co.uk/x-256814-z

2 Seater Sofa wooden legs and brass rollers, terracotta with a subtle cream stripe. Good

|    | 2                      | Seater        | Sofa   |
|----|------------------------|---------------|--------|
|    | https://www.fr         | eeadsz.co.uk/ | x-2568 |
|    | N                      | Seater        | Sofa   |
|    | https://www.fr         | eeadsz.co.uk/ | x-2568 |
|    | 2                      | Seater        | Sofa   |
|    | https://www.fr         | eeadsz.co.uk/ | x-2568 |
|    | 2                      | Seater        | Sofa   |
|    | https://www.fr         | eeadsz.co.uk/ | x-2568 |
|    | 2                      | Seater        | Sofa   |
|    | https://www.fr         | eeadsz.co.uk/ | x-2568 |
|    | N                      | Seater        | Sofa   |
|    | https://www.fr         | eeadsz.co.uk/ | x-2568 |
| 温料 | N                      | Seater        | Sofa   |
|    | https://www.fr<br>14-z | eeadsz.co.uk/ | x-2568 |
|    | N                      | Seater        | Sofa   |
|    | https://www.fr<br>14-z | eeadsz.co.uk/ | x-2568 |
|    | Ν                      | Seater        | Sofa   |
|    | https://www.fr         | eeadsz.co.uk/ | x-2568 |
|    | 2                      | Seater        | Sofa   |
|    | https://www.fr<br>14-z | eeadsz.co.uk/ | x-2568 |