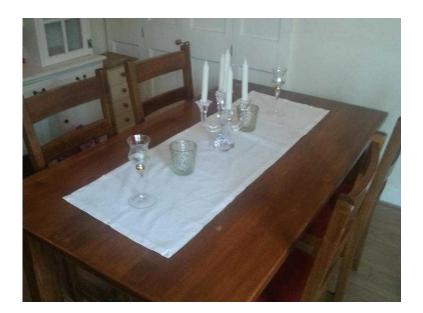

## Dining Table and Six Chairs solid hardwood (75 GBP)

Location London, London https://www.freeadsz.co.uk/x-256817-z

\*\*Just reduced for quick sale\*\*A lovely Dining table and six chairs made of solid hardwood available to collect. Please note three small marks on the table are shown in the pictures. Table legs come off for easy transporting. If you don't like the colour of the seat of the chair you can remove to leave the bear wood, we just added the padding when we bought it. Length 168cm Width 97cm Height.