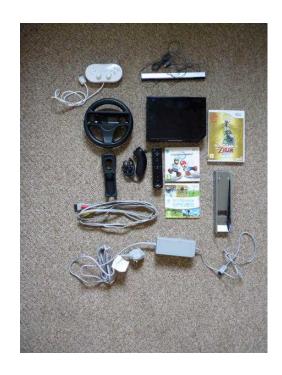

## Nintendo Wii bundle (40 GBP)

Location **South East, East Sussex** https://www.freeadsz.co.uk/x-256841-z

Nintendo Wii including 1 controller (+ cover), stand, sensor bar, all cables, 1 x Wii Nunchuck controller, 1 x retro gaming controller (for Skyward Sword), Mario Cart (including steering wheel), Wii Sports & Legend of Zelda Skyward Sword. All in great.