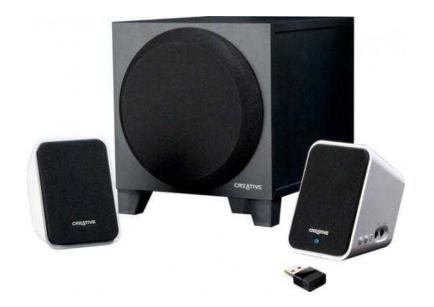

## **Crreative Inspire c2 wireless speakers. (50 GBP)**

Location **South East, East Sussex** https://www.freeadsz.co.uk/x-256842-z

Used but in good

| <b>2</b> 回 | Crreative Inspire c2 wireless speakers.   |
|------------|-------------------------------------------|
|            | https://www.freeadsz.co.uk/x-2568<br>42-z |
|            | Crreative Inspire c2 wireless speakers.   |
| 影響         | https://www.freeadsz.co.uk/x-2568<br>42-z |
|            | Crreative Inspire c2 wireless speakers.   |
|            | https://www.freeadsz.co.uk/x-2568<br>42-z |
| 温          | Crreative Inspire c2 wireless speakers.   |
|            | https://www.freeadsz.co.uk/x-2568<br>42-z |
|            | Crreative Inspire c2 wireless speakers.   |
|            | https://www.freeadsz.co.uk/x-2568<br>42-z |
|            | Crreative Inspire c2 wireless speakers.   |
|            | https://www.freeadsz.co.uk/x-2568<br>42-z |
|            | Crreative Inspire c2 wireless speakers.   |
|            | https://www.freeadsz.co.uk/x-2568<br>42-z |
|            | Crreative Inspire c2 wireless speakers.   |
|            | https://www.freeadsz.co.uk/x-2568<br>42-z |
|            | Crreative Inspire c2 wireless speakers.   |
|            | https://www.freeadsz.co.uk/x-2568<br>42-z |
|            | Crreative Inspire c2 wireless speakers.   |
|            | https://www.freeadsz.co.uk/x-2568<br>42-z |