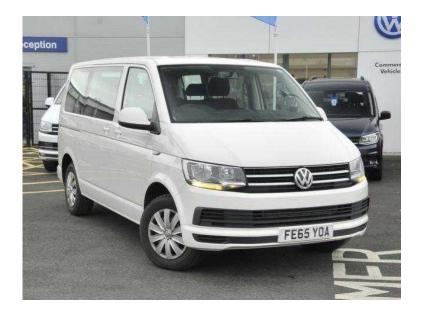

## 17799ACS% Volkswagen Transporter Shuttle 2015 (33,995 GBP)

Location

Yorkshire and the Humber, South Humberside https://www.freeadsz.co.uk/x-256929-z

Volkswagen Transporter T30 Shuttle SE SWB 2.0 TDI 150 BMT M/B finished in candy white with titanium black cloth interior Specification includes Cruise Control, Digital Clock, Front Seat Armrests, Height Adjustable Head Restraints, Carpet Floor Covering, 3 Seat Bench In 2Nd Row, Rear Wash Wipe, ISOFIX Child Seat Mountings In 2 Seat Bench In 1St Row, Rear View Mirror With Anti-Dazzle Function, Twin Side Sliding Doors With Sliding Window, Chrome Trim On Radiator Grille, Rear Power Outlet, Radio/CD, DAB - Digital Radio Reception, Bluetooth, Multi-Function Computer, Power Steering, Trip Computer, Height And Rake Adjustable Steering Column, Multi-Function Display, Electrically Adjustable And Heated Exterior Mirrors, Tailgate With Heated Rear Window, Air Conditioning - Climatic, Dash With Rear Roof Vents, Remote Central Locking With Deadlocks, Electric Windows, Multi-Function Leather Steering Wheel, Timo Cloth Upholstery, Storage In Driver And Front Passenger Doors, Childlocks In Rear, Body Coloured Bumpers, ABS: Anti-Lock Braking System, Air Bag, TCS: Traction Control System, EBD: Electronic Brakeforce Distribution, ESP: Electronic Stabilisation Programme, Driver And Passenger (With Deactivation) Airbags and Full Wheel Trims.