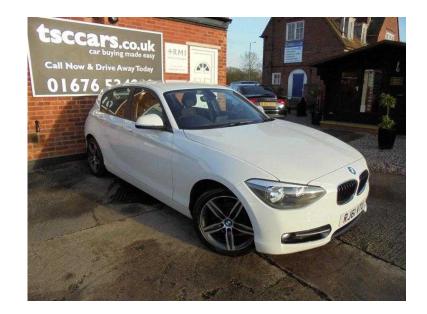

## **BMW 1 Series 2012 (10,979 GBP)**

Location **East Midlands, Leicestershire** https://www.freeadsz.co.uk/x-256972-z

Start/Stop - Bluetooth - 17" Alloys - Front Fogs - £30 RFL - Air Conditioning - 6 Speed - BMW iDrive - Push Button Start - USB Port - iPod Connectivity - Isofix - Traction Control - One Owner - Service History - Finance & PCP Options - RAC Nationwide Parts & Labour Guarantee - Other Models Available SE ES M Sport EfficientDynamics 105 140 170 ABS, Immobiliser, Alarm, Remote Alarm, Traction Control, Central Locking, Remote Central Locking,