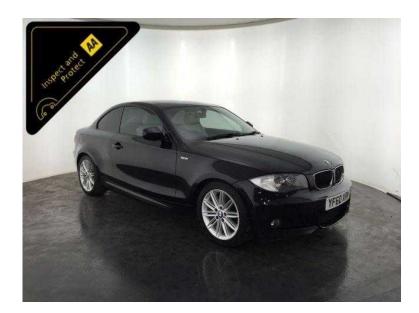

## BMW 1 Series 2010 (6,695 GBP)

Location **East Midlands, Leicestershire** https://www.freeadsz.co.uk/x-256988-z

Metallic Black, Inspected By AA And 3 Months AA Warranty, 2 owners, Good bodywork, Interior Good Condition, 4 seats, Service History, Well Maintained, Economical, 60 MPG, Great Performance, 180 BHP, 12 Months Road Tax Only 110 Pounds, Great Specification, 17" Alloy Wheels, Rear Parking Sensors, Stop/start Technology, Full Cream Leather Interior, Digital Dual Zone Climate Control, Bmw Business Cd Stereo System, Electric Power Fold Door Mirrors, 6 Speed Gearbox, And Many More, Good Condition, Value Financing Options Available, Great Value, Fixed Prices. £6,695 p/x