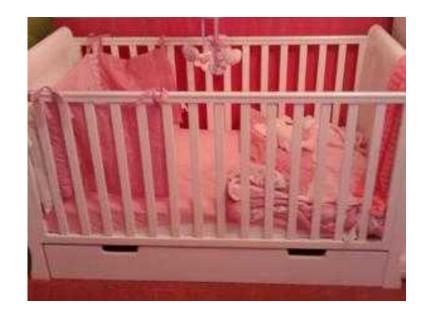

## Pine cotbed with Mattress and sheets (60 GBP)

Location West Midlands, Warwickshire https://www.freeadsz.co.uk/x-257042-z

good

| -z<br>bi                             |  |
|--------------------------------------|--|
| 8:                                   |  |
| \                                    |  |
| ≨                                    |  |
| ≥                                    |  |
| /.f                                  |  |
| Те                                   |  |
| Ō                                    |  |
| ac                                   |  |
| S                                    |  |
| . Z                                  |  |
| 8                                    |  |
| ).                                   |  |
| >                                    |  |
| ×                                    |  |
| ps://www.freeadsz.co.uk/x-2570<br>-z |  |
| 5                                    |  |
| 70                                   |  |
| _                                    |  |