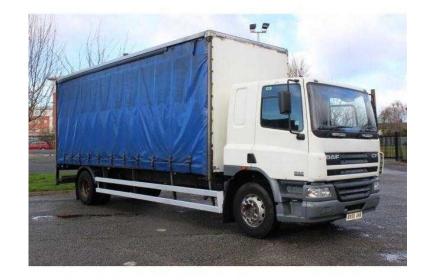

## **DAF CF 2005**

Location **North, Lancashire** https://www.freeadsz.co.uk/x-257215-z

6 Speed Manual Gear Box, 24ft Curtain Side Rigid, 8ft 2inch High Through Side, Roller Rear.

| 線像 | D/                 | Ħ         | C <sub>H</sub> | 2005  |
|----|--------------------|-----------|----------------|-------|
|    | https://ww<br>15-z | /w.freead | lsz.co.uk/x    | -2572 |
|    | /۵                 | Ϋ́F       | CF             | 2005  |
|    | https://ww<br>15-z | /w.freead | sz.co.uk/x     | -2572 |
|    | D/                 | Ŧ         | CF             | 2005  |
|    | https://ww<br>15-z | /w.freead | lsz.co.uk/x    | -2572 |
|    | D/                 | Ħ         | C <sub>H</sub> | 2005  |
|    | https://ww<br>15-z | /w.freead | sz.co.uk/x     | -2572 |
|    | Q                  | Ħ         | CH<br>CH       | 2005  |
|    | https://ww<br>15-z | /w.freead | sz.co.uk/x     | -2572 |
|    | D.                 | Ħ         | 유              | 2005  |
|    | https://ww<br>15-z | /w.freead | sz.co.uk/x     | -2572 |
|    | D/                 | Ħ         | CH<br>CH       | 2005  |
|    | https://ww<br>15-z | /w.freead | sz.co.uk/x     | -2572 |
|    | D.                 | Ħ         | CH             | 2005  |
|    | https://ww<br>15-z | /w.freead | sz.co.uk/x     | -2572 |
|    | Q                  | Ħ         | CH<br>CH       | 2005  |
|    | https://ww<br>15-z | /w.freead | sz.co.uk/x     | -2572 |
|    | D <sub>A</sub>     | Ħ         | С <sub>Н</sub> | 2005  |
|    | https://ww<br>15-z | /w.freead | sz.co.uk/x     | -2572 |