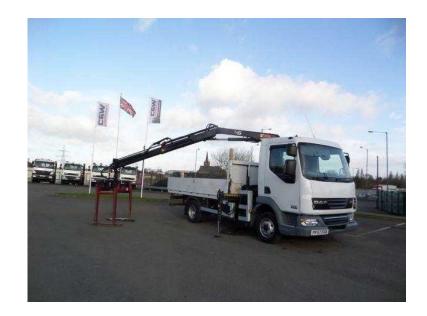

## **DAF LF 2008**

Location **West Midlands, Herefordshire** https://www.freeadsz.co.uk/x-257282-z

2008 DAF LF45 140  $4\tilde{A}$ —2 dropside brickgrab, day cab 7.5ton, aluminium double dropside, front mounted HIAB 055 DUO crane with brick grab, crane is able to fold behind cab, Registration PF57 FGK, Year 2008 (57), GVW (Tons) 7.5, £