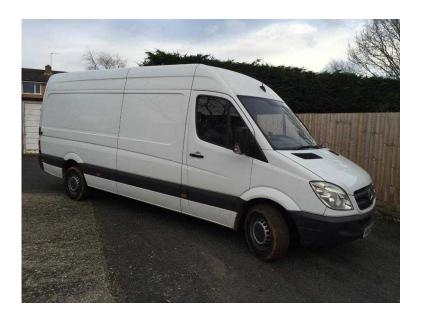

## Mercedes - Benz Sprinter 2011 313 CDI LWB (70 GBP)

Location South East, Buckinghamshire https://www.freeadsz.co.uk/x-257304-z

2011 model (60 plate), full service history, 165000miles, just serviced (25/01/2016), new brake disks and pads at front wheels, all tyres in excellent condition, MOT until 24/01/2017. Euro 5 engine 2143cc, 129bhp. Body in very good condition for age and mileage apart from a dent on front left corner of the roof. Very good and clean cabin and load-space. Drives superbly. Only 2 owners from new. Speedtronic Variable Speed Limiter and Cruise Control, Audio 10 Radio and MP3 Player, Bluetooth Connectivity for Phone and Audio Streaming, ABS, Multi-function steering wheel, Electric windows, Remote central locking, Ply lined. Spare key and original user manuals. Overall a great van ready for work. HPI clear, all technical inspections welcome. To arrange a viewing please call between 2:30pm – 5:30pm weekdays or any time on weekends. £7000