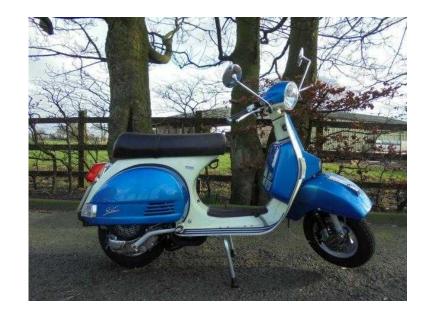

## LML Star 2016 (2,199 GBP)

Location North, Cheshire https://www.freeadsz.co.uk/x-257334-z

2016/65, 1 owner registered bike with only 11 km covered, LML Star 200 4T manual, great looking two tone blue and ivory finish, in stock now at KJM this fantastic 1960s looking star 200 manual gearbox scooter, comes with 23 months manufacturers warranty, we have all the extras available from 3 in 1 rear racks with spare wheel, fly screens, front racks, white wall tyres, the list is endless, purchase on low cost 8.9 APR finance up to 60 months, we can offer nationwide delivery, px on new an old including classic motorcycles on and off road bikes, call KJM Superbikes on 01257 451656 for more.