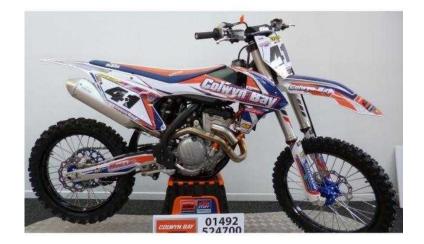

## KTM XC F 2016 (6,995 GBP)

Location Wales, Gwynedd https://www.freeadsz.co.uk/x-257520-z

White, Cancelled order, New SXF350 fitted with a Colwyn Bay M/C Team graphics set and seat cover, orange Samco hoses, Hollis blue wheels and rear sprocket, Michelin star cross tyres, original wheels are available for an extra cost. The North West's finest family run motorcycle dealership, £6,995 p/x