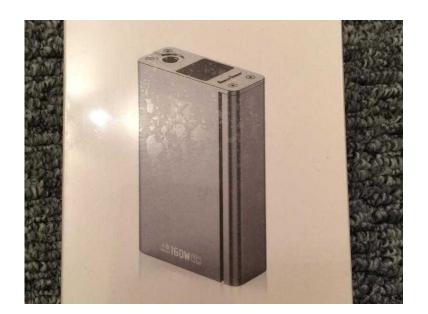

## Smok xcube 2 (brand new and sealed (50 GBP)

Location **East of England, Hertfordshire** https://www.freeadsz.co.uk/x-257554-z

Smok xcube 2, 160 watt stainless steel silver mod, brand new and sealed.

| Smok xcube 2 ( brand n sea nd sea sea nd sea |
|----------------------------------------------------------------------------------|
| ok xcube 2 ( brand se                                                            |
| nok xcube 2 ( brand r<br>sea<br>s://www.freeadsz.co.uk/x-25                      |
| mok xcube 2 ( brand n<br>sea<br>s://www.freeadsz.co.uk/x-25                      |
| nok xcube 2 ( brand n<br>sea<br>s://www.freeadsz.co.uk/x-25                      |
| Smok xcube 2 ( brand new and sealed https://www.freeadsz.co.uk/x-2575 54-z       |
| Smok xcube 2 ( brand new and sealed https://www.freeadsz.co.uk/x-2575 54-z       |
| Smok xcube 2 ( brand new and sealed https://www.freeadsz.co.uk/x-2575 54-z       |
| Smok xcube 2 ( brand new and sealed https://www.freeadsz.co.uk/x-2575 54-z       |