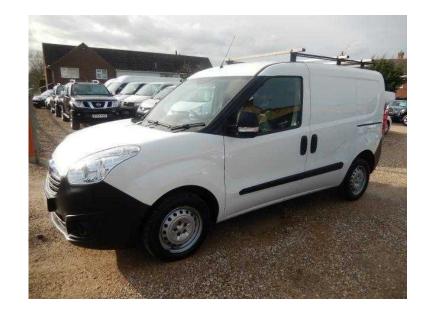

## **Vauxhall Combo 2012 (4,995 GBP)**

回绕河间

回绕河间

回網空间

Location **South West, Gloucestershire** https://www.freeadsz.co.uk/x-257586-z

同数据回

including power assisted steering, central locking, abs, drivers airbag, Cd player / stereo radio, electric windows, cloth interior, bulkhead, side loading door, twin rear solid doors and has come direct to us from a local company. This vehicle is in outstanding condition throughout, drives very well, is extremely economical and comes with our 5 Star Service package included Every effort has been made to ensure the accuracy of the above information but errors may occur. Please check with a salesperson. ABS, Central Locking, Electric Windows,