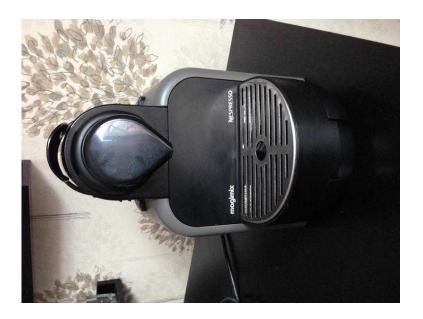

## Magimix Nesprsso Coffee Machine (30 GBP)

Location **East Midlands, Leicestershire** https://www.freeadsz.co.uk/x-257596-z

Great condition, also takes Waitrose / Lidl own-brand capsules.;

|                                                                                 | 1                                                                               |                                                                                 |                                                                                 | 1                                                                               | 1                                                                               |                                                                                 | 1                                                                               | 1                                                                               | 1                                                                               |
|---------------------------------------------------------------------------------|---------------------------------------------------------------------------------|---------------------------------------------------------------------------------|---------------------------------------------------------------------------------|---------------------------------------------------------------------------------|---------------------------------------------------------------------------------|---------------------------------------------------------------------------------|---------------------------------------------------------------------------------|---------------------------------------------------------------------------------|---------------------------------------------------------------------------------|
|                                                                                 |                                                                                 |                                                                                 |                                                                                 |                                                                                 |                                                                                 |                                                                                 |                                                                                 |                                                                                 |                                                                                 |
| Magimix Nesprsso Coffee<br>Machine<br>https://www.freeadsz.co.uk/x-2575<br>96-z |