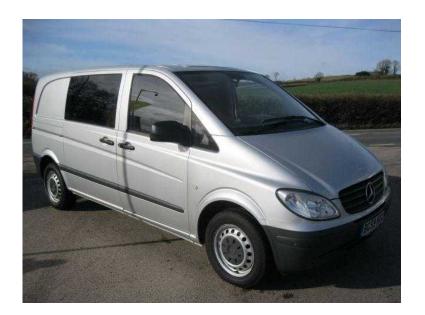

## Mercedes-Benz Vito 2010 (10,995 GBP)

Location South West, Devon https://www.freeadsz.co.uk/x-257676-z

This 6 seater with side windows is in lovely condition and comes with loads of service history. Finished in metallic silver with grey cloth interior. This is one not to be missed. Year:2010 (59), Colour:ALUMINIUM/SILVER, Transmission:Manual, Engine Size:2.1, Fuel Type:Diesel, Mileage