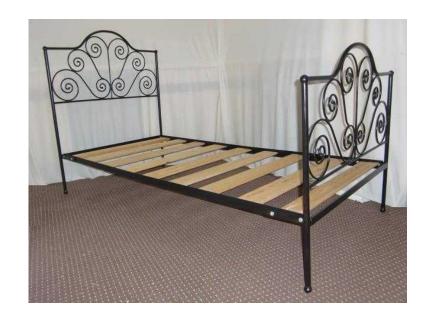

## SINGLE IRON METAL BLACK BED FRAME 100 (100 GBP)

Location London, London

https://www.freeadsz.co.uk/x-257840-z

SINGLE IRON METAL BLACK BED FRAME £100

WITHOUT MATTRESS

A STANDARD SINGLE MATTRESS SIZE 90x190cm (3ft x 6'ft 3") WILL FIT ON THIS BED FRAME

SINGLE IRON METAL BLACK BED FRAME IN USED BUT IN EXCELLENT CONDITION

WITH WOODEN SLATS Has been painted black

PLEASE CHECK BED FRAME MEASUREMENTS:

LENGTH: 195 cm WIDTH: 98 cm HEIGHT:

FLOOR TO HEADBOARD: 118 cm FLOOR TO FOOTBOARD: 92 cm

FLOOR TO UNDERFRAME (STORAGE SPACE): 26 cm

THE BED FRAME HAS ALREADY BEEN TAKEN APART

YOU ARE WELCOME TO COME AND SEE THE BED FRAME BEFORE BUYING