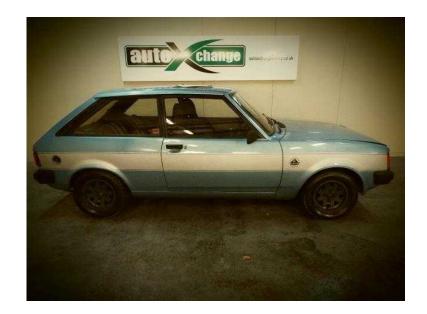

## Talbot Sunbeam Lotus 1982 (130 GBP)

Location **East Midlands, Nottinghamshire** https://www.freeadsz.co.uk/x-257914-z

1982, TALBOT LOTUS SUNBEAM HERE FOR SALE IN BRILLIANT CONDITION FOR ITS AGE! THE CAR HAS LOADS OF PAPERWORK TO COME WITH IT LOADS OF SERVICE HISTORY! THIS IS A RALLY BRED CLASSIC THAT IS WELL KNOWN FOR ITS EXCELLENT HANDLING AND,