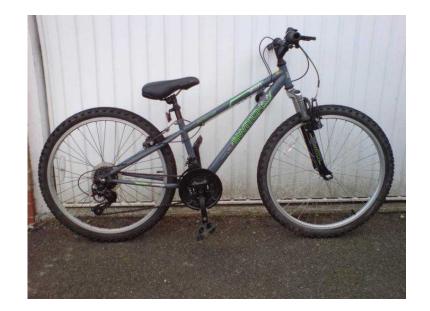

## **Boys Mountain Bike (50 GBP)**

Location **South East, Kent** https://www.freeadsz.co.uk/x-258079-z

Appllo Switch Boys Mountain Bike, very good condition 24" wheels 14" frame 18 Shimano gears Shimano brakes. Suit 8-11 year old Height range 127-145 cm love trips to the shops or off road, grey with lime green decor. £50 o.v.n.o. 01732