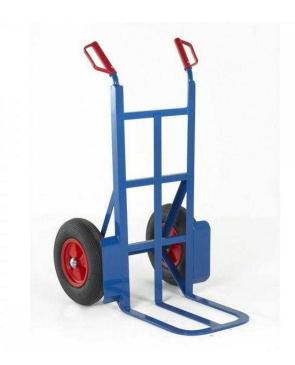

## Priory Quay 230mm Toe Rough Terrain Sack Truck Solid Tyres (120 GBP)

South West, Wiltshire Location https://www.freeadsz.co.uk/x-258083-z

230mm Toe Rough Terrain Sack Truck Solid TyresMade for rough ground and tough work. The large diameter wheels cope with rough and uneven ground with ease. The trucks are heavily built and very strong, coping easily with the maximum load of rating of 350kgs. Protective hand grips fitted as standard and this also helps for handling over rough terrain. Wheels: 2 x 355mm diameter solid rubber tyred wheels and roller