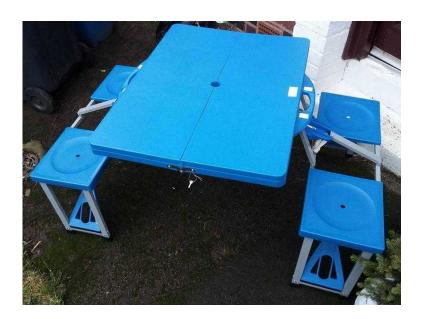

## Very strong, (ultra-lightweight) folding table (40 GBP)

Location Yorkshire and the Humber, South Yorkshire https://www.freeadsz.co.uk/x-258214-z

A really useful, ultra-lightweight and high quality piece of out or indoor furniture, with integrated (built-in) stools, that will comfortably seat 4 people, taking 95kg on each and easily 30kg! on the table top. It is perfect for the garden, picnics, parties and camping. So a versatile yet very tough item. Made from galvanized steel alloy legs and supporting frame, with an easy wipe clean, table top surface, along with it being easily transportable (when folded up obviously), so it will fit into any car no problem. It is also ideal for any spacious room in the home, including the office, education establishments, exhibition organisers, community centres and caterers. Dimensions:-

Table Top: L84.5cm, W64.25cm, H66cm (erected)

Each seat: Top L30cm, W27cm, H40cm

Overall Size: L136cm, W64.25cm, H66cm Weighs just under 10kg, which isn't heavy at all. Includes 3.5cm sq hole (as seen) for umbrella and stand. (The best kind of table for the price you will find

anywhere) Price wanted is great value for money. Thank.