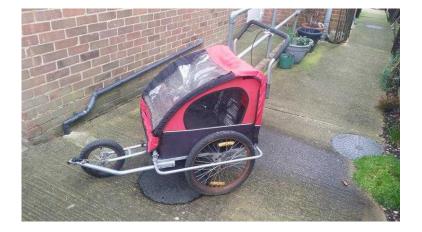

## Childs tag along bike trailer 2 seater (45 GBP)

Location South East, Surrey https://www.freeadsz.co.uk/x-258266-z

Tag along 2 seater child's bike trailer 2 system trailer & push chair all in good order wheels are a little rusty;