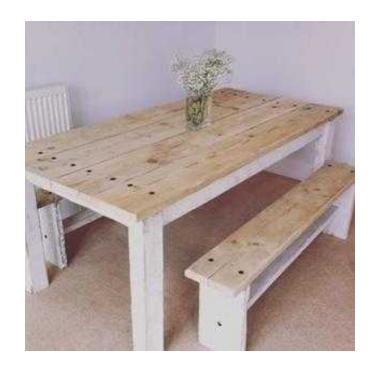

## Handmade farmhouse table sets (299 GBP)

Location **East of England, Cambridgeshire** https://www.freeadsz.co.uk/x-258321-z

Handmade from reclaimed wood painted in farrow and ball paint. Made to order and can make any size SALE NOW ON price is for a 6ft set www.thefarmhouseworkshop.co