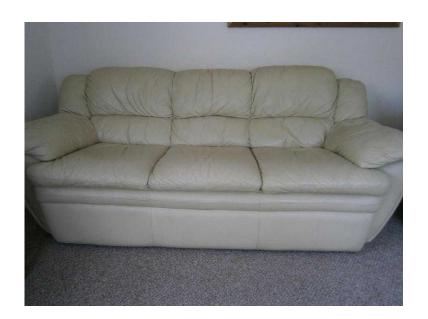

## Leather 3 piece suite Cream 3 seat settee amp 2 armchairs good quality (150 GBP)

East of England, Cambridgeshire Location https://www.freeadsz.co.uk/x-258324-z

Leather 3 piece suite Cream 3 seat settee & 2 armchairs Uk manufactured by Superb Creation for Sovereign Upholstery good quality, very heavy Small tear in the rear of one of the chairs (shown in the picture) otherwise in good condition From a pet free, smoke free home viewing welcome cash on collection House move forces