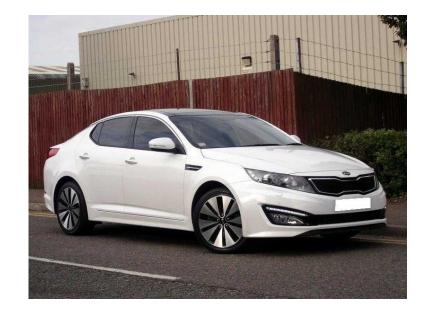

## Kia Optima 0 (130 GBP)

Location **East of England, Essex** https://www.freeadsz.co.uk/x-258338-z

|    |                  | Kia        | Optima        | 0   |
|----|------------------|------------|---------------|-----|
|    | https://<br>38-z | /www.freea | dsz.co.uk/x-2 | 583 |
|    |                  | Kia        | Optima        | 0   |
|    | https://<br>38-z | 'www.freea | dsz.co.uk/x-2 | 583 |
|    |                  | Kia        | Optima        | 0   |
|    | https://<br>38-z | /www.freea | dsz.co.uk/x-2 | 583 |
| 温暖 |                  | Kia        | Optima        | 0   |
|    | https://<br>38-z | 'www.freea | dsz.co.uk/x-2 | 583 |
| 聖  |                  | Xi<br>a    | Optima        | 0   |
|    | https://<br>38-z | /www.freea | dsz.co.uk/x-2 | 583 |
| 温馨 |                  | Kia        | Optima        | 0   |
|    | https://<br>38-z | /www.freea | dsz.co.uk/x-2 | 583 |
|    |                  | Xia        | Optima        | 0   |
|    | https://<br>38-z | /www.freea | dsz.co.uk/x-2 | 583 |
|    |                  | Xia        | Optima        | 0   |
|    | https://<br>38-z | /www.freea | dsz.co.uk/x-2 | 583 |
|    |                  | Kia        | Optima        | 0   |
|    | https://<br>38-z | /www.freea | dsz.co.uk/x-2 | 583 |
|    |                  | Xia        | Optima        | 0   |
|    | https://<br>38-z | /www.freea | dsz.co.uk/x-2 | 583 |