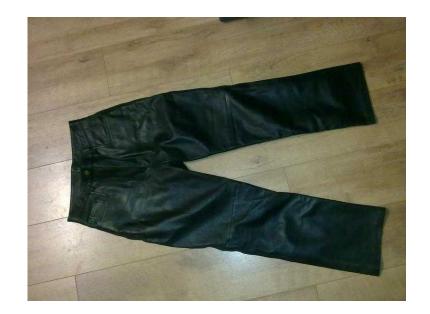

## **Leather Trousers Mabu ladies size 10 (35 GBP)**

Location **South East, East Sussex** https://www.freeadsz.co.uk/x-258359-z

Leather Trousers Mabu ladies size 10, fully lined, inside leg 28".

| 回文 | Leather Trousers Mabu ladies<br>size 10   |
|----|-------------------------------------------|
|    | https://www.freeadsz.co.uk/x-2583<br>59-z |
| 經濟 | Leather Trousers Mabu ladies<br>size 10   |
|    | https://www.freeadsz.co.uk/x-2583<br>59-z |
| 温馨 | Leather Trousers Mabu ladies<br>size 10   |
| 国教 | https://www.freeadsz.co.uk/x-2583<br>59-z |
|    | Leather Trousers Mabu ladies<br>size 10   |
|    | https://www.freeadsz.co.uk/x-2583<br>59-z |
|    | Leather Trousers Mabu ladies<br>size 10   |
|    | https://www.freeadsz.co.uk/x-2583<br>59-z |
|    | Leather Trousers Mabu ladies<br>size 10   |
|    | https://www.freeadsz.co.uk/x-2583<br>59-z |
|    | Leather Trousers Mabu ladies<br>size 10   |
|    | https://www.freeadsz.co.uk/x-2583<br>59-z |
|    | Leather Trousers Mabu ladies<br>size 10   |
|    | https://www.freeadsz.co.uk/x-2583<br>59-z |
|    | Leather Trousers Mabu ladies<br>size 10   |
|    | https://www.freeadsz.co.uk/x-2583<br>59-z |
|    | Leather Trousers Mabu ladies<br>size 10   |
|    | https://www.freeadsz.co.uk/x-2583<br>59-z |