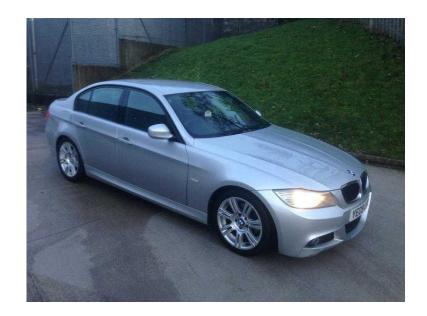

## 2009 BMW 318D M Sport (10 GBP)

Location Yorkshire and the Humber, West Yorkshire https://www.freeadsz.co.uk/x-258373-z

Safety Features: Alarm, Anti-Lock Brakes (ABS), Driver Airbag, Electronic Stability Program (ESP), Immobiliser, Passenger Airbag, Rear seat belts, Side Airbags

In-Car Audio: AM/FM Stereo, CD Player

2009 BMW 318D M SPORT 4DR SALOON, LCI MODEL, AUTOMATIC/TRIPTRIONIC, 2.0 DIESEL, 154,000 MILES FROM NEW WITH FULL SERVICE HISTORY, M SPORT ALLOYS, MULTI FUNCTION LEATHER STEERING WHEEL, ADJUSTABLE DRIVERS SEAT, ADJUSTABLE PASSENGER SEAT, AUX IN, ADJUSTABLE HEADLAMP'S, AIR CONDITIONING, ADJUSTABLE STEERING COLUMN, BLACK HEAD LINING, FRONT PASSENGER ISOFIX, 2 X FRONT CUP HOLDERS, FRONT ARM REST, DUAL CLIMATE CONTROL, M SPORT ALCANTARA CLOTH SEATS, CHROME EFFECT INLAYS, REAR ARM REST WITH 2 X CUP HOLDERS, REAR ISOFIX, HEATED REAR SCREEN, REAR SENSORS.