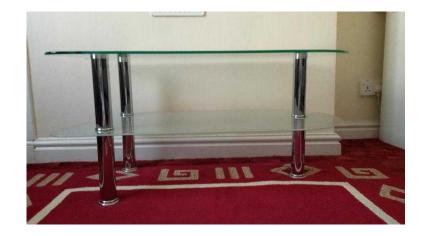

## **Glass Coffee Table (25 GBP)**

Location **East Midlands, Leicestershire** https://www.freeadsz.co.uk/x-268410-z

2 Teir glass coffee table, chrome legs, bottom glass is frosted. Very good condition. \*\*Free Delivery within 15\*\*