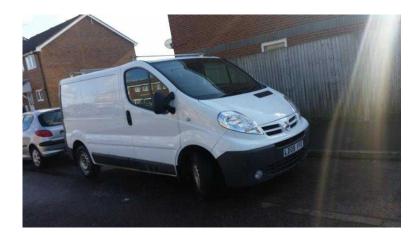

## Nissan Primastar 2009 (3,500 GBP)

Location South West, Isle Of Wight https://www.freeadsz.co.uk/x-268744-z

Good condition in side and out a part from one dent on the side of the panel drives without foult. MOT till November 16 Ply lined 6 speed gearbox rear parking sensors E.W/E.M the van has done 143000 miles but as I said before it drives well. roofs racks ready for work call me on 07516883475 for more