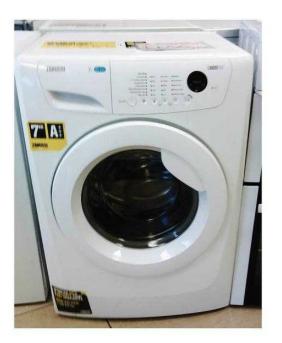

## ZANUSSI WASHING MACHINE EX DISPLAY (150 GBP)

Location Northern Ireland, County Down https://www.freeadsz.co.uk/x-268916-z

WHITE ZANUSSI WASHING MACHINE EX DISPLAY MODEL (W22) 7 KG 1200 RPM A+++ 6 MONTHS WARRANTY DELIVERY AND INSTALLATION AVAILABLE ;