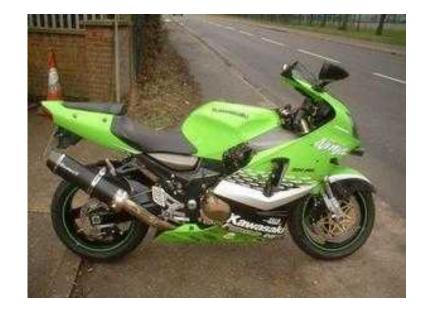

## Kawasaki 2001 (2,500 GBP)

Location **East Midlands, Nottinghamshire** https://www.freeadsz.co.uk/x-268931-z

Kawasaki zx12r full power Kawasaki green with colour coded wheels good condition 200bhp a rear wheel 220mph plus many extras call for details;