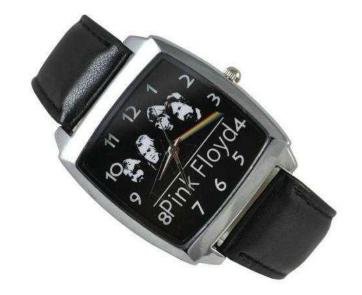

## Brand New Pink Floyd quotDark Side Of The Moonquot Wrist Watch (9.99 GBP)

Location London, London https://www.freeadsz.co.uk/x-269020-z

Brand New Pink Floyd "Dark Side Of The Moon" Wrist Watch Watch has Metal Case and Stainless Steel Back Fits wrists from approximately 6 1/2" to 8" Thanks for.