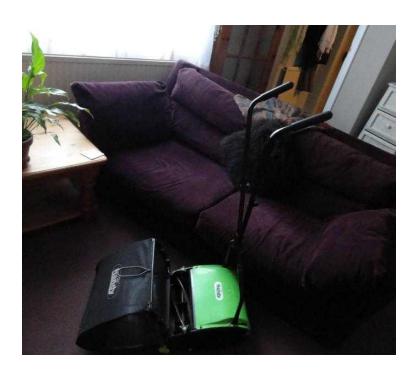

## Lawn Mower - 039Handy039 adjustable push mower with rear roller amp grass collect

South East, West Sussex Location https://www.freeadsz.co.uk/x-269043-z

Hardly used (less than half a dozen times), so it cuts well and is in good working order. I had back injury, so am selling this lovely hand -pushed lawn mower. Height adjustable front rollers for longer/shorter cutting. Also has a blade/tension adjuster. It has a large rear roller & small front rollers, also detachable lightweight grass collector that easily slots onto the front. Handles can be removed for storage. Currently kept indoors. Will be sorry to see it go - great little mower. I paid almost £70 for it new, hence &pound.