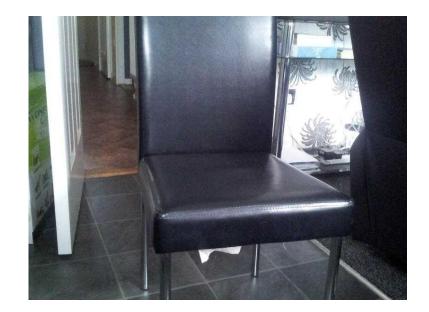

## **Chairs Diningroom (30 GBP)**

Location **South East, East Sussex** https://www.freeadsz.co.uk/x-269120-z

High Back black chairs x 3. Metal legs, adjustable front feet. Vinyl covering. 43 cms floor to seat . 98cms back. Seat ( D )40cms x ( W .