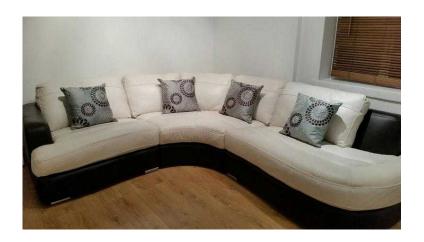

## 550 ONO Lovely cream amp brown leather corner sofa from Furniture Village (550 GB

Location London, London https://www.freeadsz.co.uk/x-269167-z

This sofa has been the highlight of our living room and we have received many a compliment for it! but sadly, we are moving and it can't move with us due to lack of space.

A full leather, left arm facing sofa in great condition, it has cream seats, a dark brown base and metal feet. The contoured stitching on the seats that follows the curve of the sofa adds a nice piece of extra detail. It's really comfortable to sit on too.

The sofa separates into three separate sections for easy removal.

Approximate dimensions are 212cm X 234cm X 85cm high

For collection only but we can recommend someone who is reasonably priced to assist with removal if required. Our block also has a lift to make removal easier.

Comes from a pet, child and smoke free home and has no rips, tears or stains.

Please note: price does not include the blue cushions in the

| https://www.freeadsz.co.uk/x-2<br>67-z | 550 ONO Lovely cream brown leather corner sofa Furniture VII |
|----------------------------------------|--------------------------------------------------------------|
| 50.uk/x-2                              | cream<br>er sofa i<br>Vil                                    |