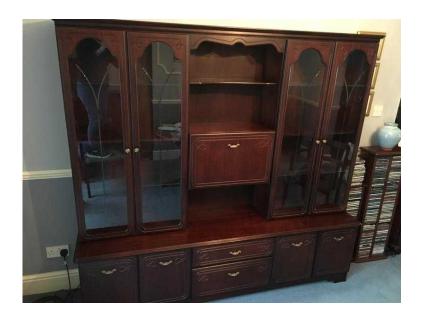

## Beautiful Solid Mahogany Reproduction Wall UnitSideboard Made by Rossmore Furni

**South West, Wiltshire** Location https://www.freeadsz.co.uk/x-269237-z

Beautiful large reproduction mahogany sideboard/display Unit with pull down cabinet Excellent condition. A little general wear and tear from use - minor!!

Made by Rossmore Furniture - extrememly well made, solid construction, will last.

Plug in lighting

Drop down mirror backed cabinet - could be used for storing anything you want.

Unit separates into two parts. The sideboard and the display section.

Dimensions:

Total height including top and bottom 187cm

Width 203cm

Top display Width 203cm x Depth 30cm x 131cm high

Sideboard (Base) Width 203cm x Depth 45cm x Height 56cm

Cash only on collection \*\*£75\*\*