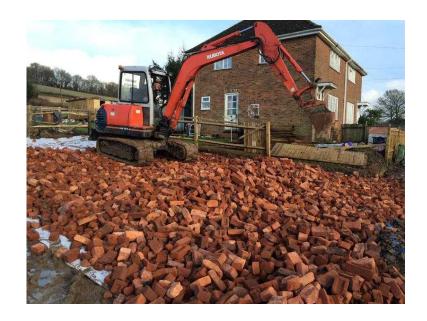

## **EXCAVATION** amp **GROUNDWORK**

Location **South East, Kent** https://www.freeadsz.co.uk/x-269258-z

Digger and driver hire 2.5 ton-£180.00 and 5 ton-£230.00 8 hour day. All work carried out from footings, drainage, driveways & equestrian to ground clearance and ditching. Fully insured with many years of.