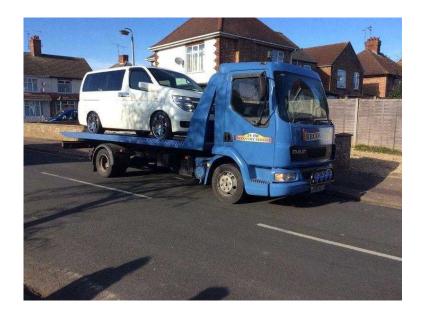

## KampG Breakdown recovery service

Location **East of England, Cambridgeshire** https://www.freeadsz.co.uk/x-269259-z

K&G 24 HR Recovery service
Please call or text for a quote 07401075411/07840882124

We offer a fast friendly reliable service.

Vehicle transportation Services offered:

Vehicle collection/ deliveries for cars 4x4 and vans

Accident damaged vehicle

Breakdown rescue service

Auctions collections and deliveries For Peterborough and surrounding