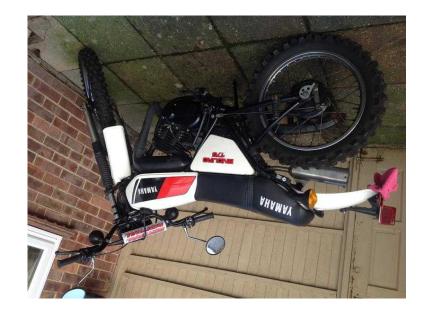

## Yamaha DT 1978 (20 GBP)

Location **South East, West Sussex** https://www.freeadsz.co.uk/x-269273-z

First of the mx range & a very good example it's been moted and kept road legal for the last 20 odd years, these bikes are going up in price all the Time so it's a great investment & any inspection.