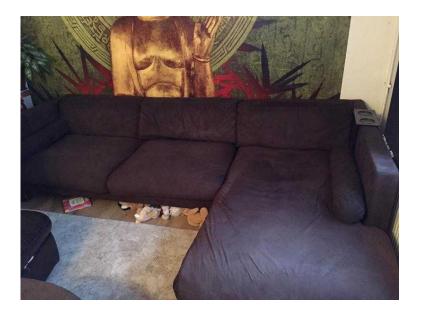

## Large brown corner sofa (120 GBP)

Location South East, Kent https://www.freeadsz.co.uk/x-269295-z

Large brown corner sofa faux suede length 275cm the corner side 180cm , removable.

|              |        |               |          |         |          |               |          |               |          |               |          | T             |        |         |          | T             |            | T             |          |
|--------------|--------|---------------|----------|---------|----------|---------------|----------|---------------|----------|---------------|----------|---------------|--------|---------|----------|---------------|------------|---------------|----------|
|              |        |               | Se -     |         |          |               | g 🛛      | 민苂            |          |               | <u>s</u> |               |        |         |          | 민컗            | <u>z</u> . |               | <u>.</u> |
|              |        |               |          |         |          |               |          |               |          |               |          |               |        |         |          |               |            |               |          |
|              |        |               |          |         |          |               |          |               | 42       |               |          |               |        |         | Ъį.      |               |            |               | Ð        |
| http<br>95-2 | F      | 95-           | _        | 95-     |          | https<br>95-z |          | 95- ttp       |          | http:<br>95-z | F        | http<br>95⊹   |        | http    | F        | 95 tt         | · —        | https<br>95-z | F        |
| s://ww       | arge   | z<br>z        | arge     | s://ww  | arge     | s://ww        | arge     | z<br>z        | arge     | s://ww        | arge     | s://ww        | arge   | s://ww  | arge     | z.<br>z.      | arge       | s://ww        | arge     |
| w.freea      | brow   | w.freea       | brow     | w.freea | brow     | w.freea       | brow     | w.freea       | brow     | w.freea       | brow     | w.freea       | brow   | w.freea | brow     | w.freea       | brow       | w.freea       | brow     |
| adsz.        | л<br>0 | adsz.         | ⊃<br>0   | adsz.   | л<br>0   | adsz.         | л<br>0   | adsz.         | D<br>0   | adsz.         | ⊃<br>0   | adsz.         | D<br>0 | adsz.   | <b>D</b> | adsz.         | D<br>0     | adsz.         | л<br>0   |
| co.uk/>      | orner  | co.uk/>       | orner    | co.uk/> | orner    | co.uk/x       | orner    | co.uk/>       | orner    | co.uk/>       | orner    | co.uk/x       | orner  | co.uk/x | orner    | co.uk/>       | orner      | co.uk/>       | orner    |
| (-2692       | sofa   | <b>(-2692</b> | sofa     | K-2692  | sofa     | K-2692        | sofa     | <b>K-2692</b> | sofa     | (-2692        | sofa     | <b>K-2692</b> | sofa   | K-2692  | sofa     | <b>(-2692</b> | sofa       | K-2692        | sofa     |
|              | 4      |               | <u> </u> |         | <u> </u> |               | <u>u</u> |               | <u> </u> |               | <u> </u> |               | 2      |         | 2        |               | <u> </u>   |               | <u> </u> |