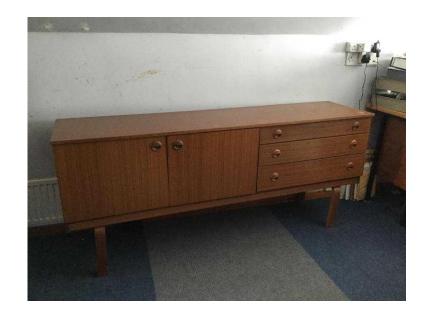

## Sideboard (25 GBP)

Location **South East, Kent** https://www.freeadsz.co.uk/x-269303-z

Schreiber sideboard H75.5cm W174cm D43cm;

| Sideboard  https://www.freeadsz.co.uk/x-2693 03-z | Sideboard https://www.freeadsz.co.uk/x-2693 | Sideboard  https://www.freeadsz.co.uk/x-2693 | Sideboard https://www.freeadsz.co.uk/x-2693 | Sideboard  https://www.freeadsz.co.uk/x-2693 | Sideboard  https://www.freeadsz.co.uk/x-2693 | Sideboard  https://www.freeadsz.co.uk/x-2693 | Sideboard  https://www.freeadsz.co.uk/x-2693 | Sideboard  https://www.freeadsz.co.uk/x-2693 | Sideboard  https://www.freeadsz.co.uk/x-2693 |
|---------------------------------------------------|---------------------------------------------|----------------------------------------------|---------------------------------------------|----------------------------------------------|----------------------------------------------|----------------------------------------------|----------------------------------------------|----------------------------------------------|----------------------------------------------|