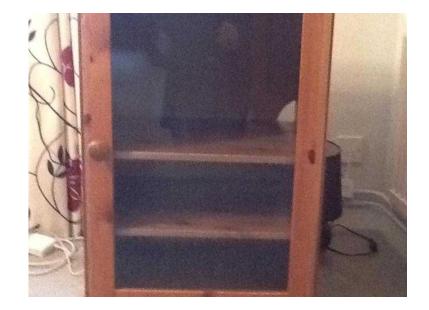

## Glass cabinet (20 GBP)

Location **West Midlands, Worcestershire** https://www.freeadsz.co.uk/x-269363-z

Pine glass display cabinet/ cupboard, with two.

|       | Class                            | cahinot   |
|-------|----------------------------------|-----------|
|       | Glass                            | cabinet   |
|       | https://www.freeadsz.co.         | uk/x-2693 |
| 製業    | Glass                            | cabinet   |
|       | https://www.freeadsz.co.<br>63-z | uk/x-2693 |
|       | Glass                            | cabinet   |
|       | https://www.freeadsz.co.<br>63-z | uk/x-2693 |
|       | Glass                            | cabinet   |
|       | https://www.freeadsz.co.         | uk/x-2693 |
| 3 I=I | Glass                            | cabinet   |
|       | https://www.freeadsz.co.<br>63-z | uk/x-2693 |
| 犯     | Glass                            | cabinet   |
|       | https://www.freeadsz.co.         | uk/x-2693 |
|       | Glass                            | cabinet   |
|       | https://www.freeadsz.co.         | uk/x-2693 |
|       | Glass                            | cabinet   |
|       | https://www.freeadsz.co.<br>63-z | uk/x-2693 |
|       | Glass                            | cabinet   |
|       | https://www.freeadsz.co.<br>63-z | uk/x-2693 |
|       | Glass                            | cabinet   |
|       | https://www.freeadsz.co.<br>63-z | uk/x-2693 |