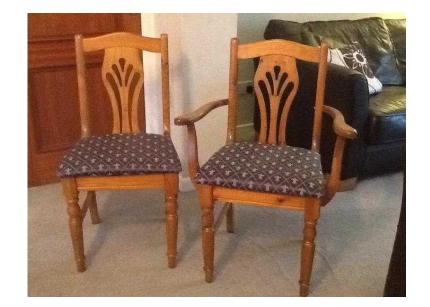

## Pine dining chairs (100 GBP)

Location **West Midlands, Worcestershire** https://www.freeadsz.co.uk/x-269364-z

6 pine dining chairs with blue upholstered seats. 2 carvers, 4 regular.

|    | Pine            | dining      | chairs  |
|----|-----------------|-------------|---------|
|    | https://www.fre | eadsz.co.uk | /x-2693 |
|    | Pine            | dining      | chairs  |
|    | https://www.fre | eadsz.co.uk | /x-2693 |
|    | Pine            | dining      | chairs  |
|    | https://www.fre | eadsz.co.uk | /x-2693 |
|    | Pine            | dining      | chairs  |
|    | https://www.fre | eadsz.co.uk | /x-2693 |
|    | Pine            | dining      | chairs  |
|    | https://www.fre | eadsz.co.uk | /x-2693 |
|    | Pine            | dining      | chairs  |
|    | https://www.fre | eadsz.co.uk | /x-2693 |
|    | Pine            | dining      | chairs  |
|    | https://www.fre | eadsz.co.uk | /x-2693 |
|    | Pine            | dining      | chairs  |
|    | https://www.fre | eadsz.co.uk | /x-2693 |
| 聖  | Pine            | dining      | chairs  |
|    | https://www.fre | eadsz.co.uk | /x-2693 |
| 观察 | Pine            | dining      | chairs  |
|    | https://www.fre | eadsz.co.uk | /x-2693 |