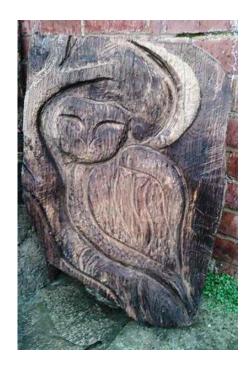

## Garden owl (100 GBP)

Location **East Midlands, Northamptonshire** https://www.freeadsz.co.uk/x-269448-z

it is a owl and has been carved on to a piece of oak. It has also been burned and wire brushed to give it's affect. It would be a great senterpiece or mounted on a