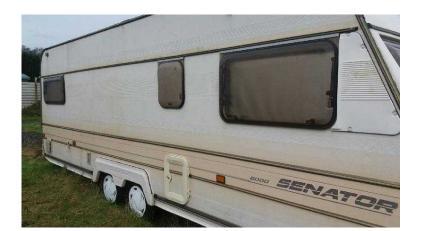

## 56 berth caravan (1,700 GBP)

Location Wales, Dyfed https://www.freeadsz.co.uk/x-269467-z

1990 bailey senator 6000, 19ft internally, 20.5 cwt, long day beds in front and rear, solid bunk on rear to one side, this are is closed off by a sliding door, on board water tank, hot/cold water cassette toilet, blown air heating, under floor heating, the awning is a kampa rally 390 we have never taken it out of the bag so the pic is one from a library, breathable ground