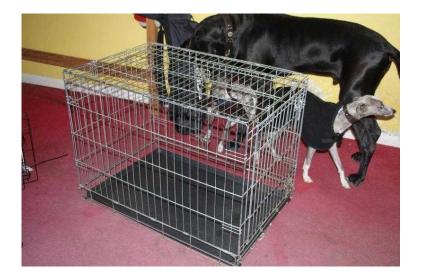

## Large Dog Crate (12 GBP)

Location South East, West Sussex https://www.freeadsz.co.uk/x-269521-z

Large dog crate for sale. Two doors (one on short side and one on long side).

3ft x 2 ft and 27inches tall.

Used but good.

|                          |       |                          |       |                          |       |                          |       |                          |       |                          |       | -                        |       |                          |       |                          |       |                          |       |
|--------------------------|-------|--------------------------|-------|--------------------------|-------|--------------------------|-------|--------------------------|-------|--------------------------|-------|--------------------------|-------|--------------------------|-------|--------------------------|-------|--------------------------|-------|
|                          |       |                          |       |                          |       | <u>- 1</u> 7,9           |       |                          |       |                          |       |                          |       |                          | 66 T  |                          |       |                          | 調整で   |
| https://www.free<br>21-z | Large |
| eadsz.co.uk              | Dog   |
| /x-2695                  | Crate |