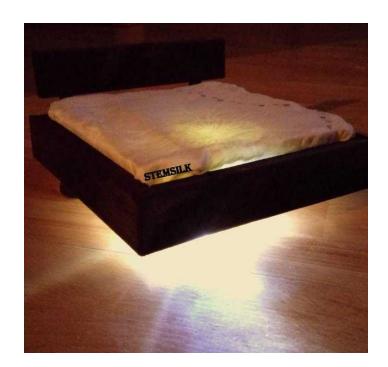

## Handmade double beds (1,600 GBP)

Location **East Midlands, Nottinghamshire** https://www.freeadsz.co.uk/x-269619-z

on pictures you can see examples.

First one: Tinted hardwood bed for the bottom of the embedded LED lighting.