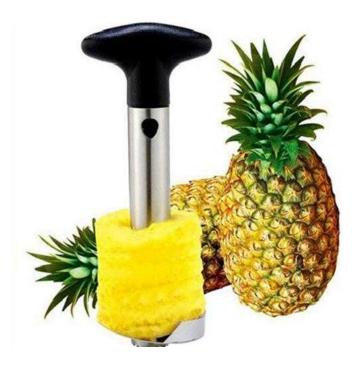

## Easy Kitchen Tool Stainless Steel Fruit Pineapple Corer Slicer Cutter Peeler (3.75 GBI

Location Yorkshire and the Humber, South Yorkshire https://www.freeadsz.co.uk/x-269622-z

Easy Kitchen Tool Stainless Steel Fruit Pineapple Corer Slicer Cutter Peeler

FREE Worldwide Shipping Europe via Standard Shipping: 15-25 days (ships out within 5 days) Rest of World via Standard Shipping: 15-50 days (ships out within 5 days) Easy Kitchen Tool Stainless Steel Fruit Pineapple Corer Slicer Cutter Peeler Quickly peels, cores, and slices an entire pineapple. Create one slice at a time or cut up the whole fruit. Blade fits most sizes of fruit. Easy to clean.

Type: Pineapple Corer Material: Stainless Steel + Plastic Features: Creative Pineapple Corer, Easy to Use, Time Saving Height: 18cm/7.09" (Approx.) Width: 9cm/3.54" (Approx.) Base Diameter: 9cm/3.54" (Approx.)