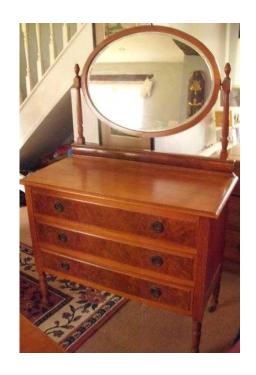

## Edwardian satin walnut dresser chest (65 GBP)

Location Wales, Powys https://www.freeadsz.co.uk/x-269628-z

Edwardian satin walnut dresser chest with figured walnut veneered drawer fronts and a swivel mirror to the top. Dimensions 100cm w x 150cm h x 48cm d. Delivery